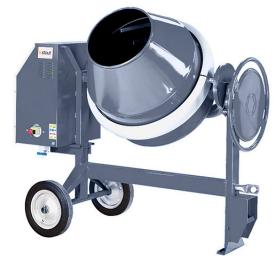

#### CHARACTERISTICS

**CEMENT MIXER** built with a traditional cast iron crown and pinion gear transmission.

Scan to access the website

### **TECHNICAL DATA**

| MODEL | POWER<br>(ELECTRIC)<br>MOTOR | POWER<br>(ICE*)<br>MOTOR | POWER<br>(DIESEL)<br>MOTOR | MIXING<br>CAPACITY | MAXIMUM<br>CAPACITY | RPM |
|-------|------------------------------|--------------------------|----------------------------|--------------------|---------------------|-----|
| 300   | 2 HP                         | 6HP                      | 6HP                        | 300L               | 250L                | 24  |
| 350   | 2 HP                         | 6HP                      | 6HP                        | 350L               | 300L                | 24  |