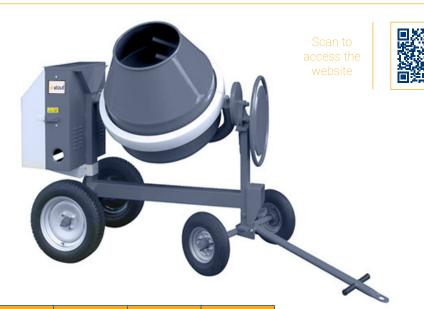

## **CHARACTERISTICS**

Traditional **CEMENT MIXER** with 4 pneumatic wheels.

#### **TECHNICAL DATA**

| MODEL  | POWER<br>(ELECTRIC)<br>MOTOR | POWER<br>(ICE*)<br>MOTOR | POWER<br>(DIESEL)<br>MOTOR | MIXING<br>CAPACITY | MAXIMUM<br>CAPACITY | RPM |
|--------|------------------------------|--------------------------|----------------------------|--------------------|---------------------|-----|
| 350 4R | 2 HP                         | 6HP                      | 6HP                        | 350L               | 300L                | 24  |