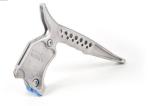

glass mosaic.

Accurate and extremely powerful ergonomic push scrib handle. Recognized as the most effective lever on the tile cutter market.

Masterpiuma self adjustable patented scoring system facilitates and consistently speeds up the cutting and splitting process on every different thickness and material, either porcelain, ceramics or glass.



#### **FEATURES**

| ART. | LENGHT | DIAGONAL | MAX THICKNESS CUT | WEIGHT |
|------|--------|----------|-------------------|--------|
|      | (cm)   | (cm)     | (cm)              | (Kg)   |
| 44T2 | 44     | 31X31    | 2                 | 7,7    |
| 52T2 | 52     | 37X37    | 2                 | 8      |
| 63T2 | 63     | 44X44    | 2                 | 9,1    |
| 75T2 | 75     | 53X53    | 2                 | 10,2   |

#### **SPARE PARTS**



Incision Handle



Incision Wheel