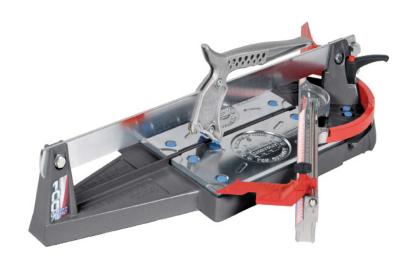

### **CHARACTERISTICS**

**MASTERPIUMA 2**, is a manual tile cutter for easy cutting of all types of material:

ceramics, porcelain and glass tiles, including glass mosaic.

Accurate and extremely powerful ergonomic push scrib handle. Recognized as the most effective lever on the tile cutter market.

Masterpiuma self adjustable patented scoring system facilitates and consistently speeds up the cutting and splitting process on every different thickness and material, either porcelain, ceramics or glass.

#### **FEATURES**

| ART. | LENGHT | DIAGONAL | MAX THICKNESS CUT | WEIGHT |
|------|--------|----------|-------------------|--------|
|      | (cm)   | (cm)     | (cm)              | (Kg)   |
| 44T2 | 44     | 31X31    | 2                 | 7,7    |
| 52T2 | 52     | 37X37    | 2                 | 8      |
| 63T2 | 63     | 44X44    | 2                 | 9,1    |
| 75T2 | 75     | 53X53    | 2                 | 10,2   |