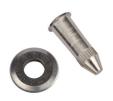

urate and extremely powerful ergonomic push scrib handle. Recognized as the most effective lever on the tile cutter market.

Masterpiuma self adjustable patented scoring system facilitates and consistently speeds up the cutting and splitting process on every different thickness and material, either porcelain, ceramics or glass.



#### **FEATURES**

| ART. | LENGHT | DIAGONAL | MAX THICKNESS CUT | WEIGHT |
|------|--------|----------|-------------------|--------|
|      | (cm)   | (cm)     | (cm)              | (Kg)   |
| 44T2 | 44     | 31X31    | 2                 | 7,7    |
| 52T2 | 52     | 37X37    | 2                 | 8      |
| 63T2 | 63     | 44X44    | 2                 | 9,1    |
| 75T2 | 75     | 53X53    | 2                 | 10,2   |

#### **SPARE PARTS**



Incision Handle



Incision Wheel