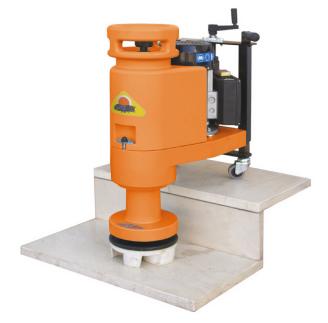

#### **CHARACTERISTICS**

**CICALA** step polisher have been developed to solve the problem of polishing steps and landings as quickly and easily as possible. Small sizes and excellent manageability represent its main features. The base-frame is in painted aluminium; plastic water tank.

<u>EQUIPPED WITH</u>: 1 base-plate, 1 splash guard, servicing wrenches.

<u>OPTIONALS</u>: 1 fixed trolley with honing head Ø 260mm, polishing tools, abrasive stones.

#### **FEATURES**

| DISK DIAMETER | POWER     | TANK CAPACITY | DIMENSION | WEIGHT |
|---------------|-----------|---------------|-----------|--------|
| (mm)          | (kW-Volt) | (L)           | (cm)      | (Kg)   |
| 190           | 1,5 - 230 | 5,9           | 56x32x77  | 40     |