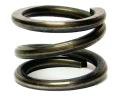

*CHARACTERISTICS**

**CICALA** step polisher have been developed to solve the problem of polishing steps and landings as quickly and easily as possible. Small sizes and excellent manageability represent its main features. The base-frame is in painted aluminium; plastic water tank.

<u>EQUIPPED WITH</u>: 1 base-plate, 1 splash guard, servicing wrenches.

<u>OPTIONALS</u>: 1 fixed trolley with honing head Ø 260mm, polishing tools, abrasive stones.



#### **FEATURES**

| DISK DIAMETER | POWER     | TANK CAPACITY | DIMENSION | WEIGHT |
|---------------|-----------|---------------|-----------|--------|
| (mm)          | (kW-Volt) | (L)           | (cm)      | (Kg)   |
| 190           | 1,5 - 230 | 5,9           | 56x32x77  | 40     |

#### **SPARE PARTS**



Base-plate to hold abrasive tools



Spring



Splah guard