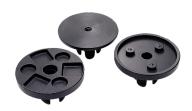

Scan to access the website



#### **CHARACTERISTICS**

**CICALA** step polisher have been developed to solve the problem of polishing steps and landings as quickly and easily as possible. Small sizes and excellent manageability represent its main features. The base-frame is in painted aluminium; plastic water tank.

<u>EQUIPPED WITH</u>: 1 base-plate, 1 splash guard, servicing wrenches.

<u>OPTIONALS</u>: 1 fixed trolley with honing head Ø 260mm, polishing tools, abrasive stones.



#### **FEATURES**

| DISK DIAMETER | POWER     | TANK CAPACITY | DIMENSION | WEIGHT |
|---------------|-----------|---------------|-----------|--------|
| (mm)          | (kW-Volt) | (L)           | (cm)      | (Kg)   |
| 190           | 1,5 - 230 | 5,9           | 56x32x77  | 40     |

#### **SPARE PARTS**



Base-plate to hold abrasive tools



Spring



Splah guard