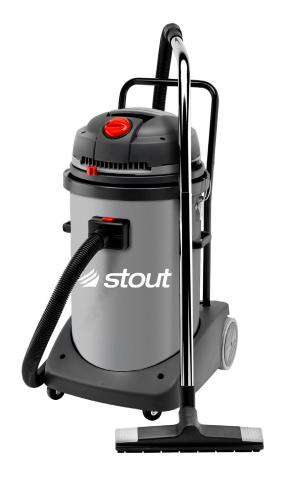

## CHARACTERISTICS

JET 378 ST is a wet and dry vacuum cleaners.

Equipped with 3 vacuum motors with by-pass cooling, whose ignition is independent in order to increase progressively the performances. The air suction increases and the depression is steady whenever the motors are progressively switched

It is equipped with: suction system with by-pass cooling, filter cleaning system, plastic tank (PP), shock proof trolley, liquid float valve, static electric shock inhibitor, drain hose system, 7,5 m power cable, traceless wheels, accessories Ø 40.